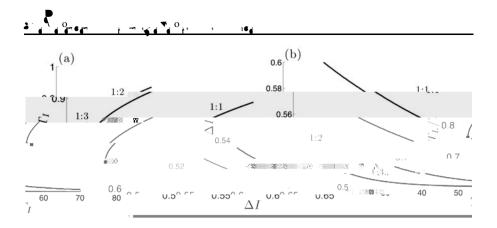

## **5** Time-Variation in Both Inputs

 $a_j() = a_j(T_I) = - e^{T_I/}$   $a_j(T_I) = - e^{-T_I/}$ , j = L, R.  $(\Gamma)$   $I + - > - + e^{-T_{I}/}$  $(\Gamma)$   $\bullet$  f  $\Gamma$  - < -  $+ e^{-T_{I}/}$ ,

2 Springer

 $I > \frac{e^{-T_{I}/(-e^{-T_{I}/+e^{-T_{I}/}})}}{\frac{+--I}{-+I}+e^{-T_{I}/}},$   $- + I > \frac{\frac{+--I}{-+I}(e^{-T_{I}/-e^{-T_{I}/}}) + e^{-T_{I}/}}{\frac{+--I}{-+I}+e^{-T_{I}/}},$ 

$$\Gamma + I > \frac{(-+I)(+e^{-T_{I}/} - e^{-T_{I}/}) + (e^{-T_{I}/} - e^{-T_{I}/})}{-e^{-T_{I}/} + e^{-T_{I}/}},$$