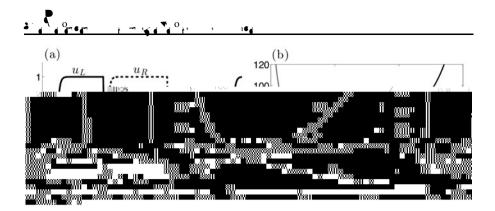

$$I(t) = -\frac{t}{T}$$

+  $I > a_L(t)$  – +  $I_R < a_R(t)$ , t (, T

f

 $u_R$ 

 $u_L$ 

m

 $I_{L}(t) = A + \frac{1}{2} +$ 

t °. – 4

## **5** Time-Variation in Both Inputs

 $a_j() = a_j(T_I) = - e^{T_I/}$   $a_j(T_I) = - e^{-T_I/}$ , j = L, R.  $(\Gamma)$   $I + - > - + e^{-T_{I}/}$  $(\Gamma)$   $\bullet$  f  $\Gamma$  - < -  $+ e^{-T_{I}/}$ ,