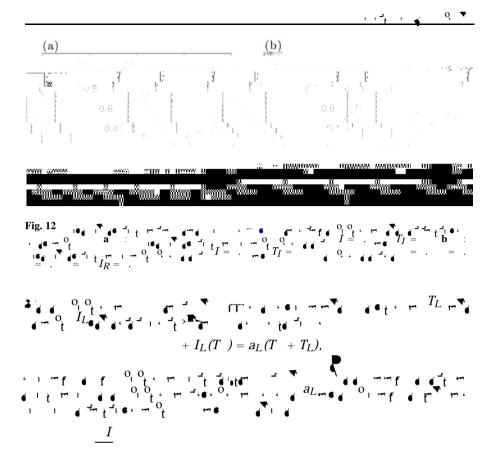

## **5** Time-Variation in Both Inputs

 $a_j() = a_j(T_I) = - e^{T_I/}$   $a_j(T_I) = - e^{-T_I/}$ , j = L, R.  $(\Gamma)$   $I + - > - + e^{-T_{I}/}$  $(\Gamma)$   $\bullet$  f  $\Gamma$  - < -  $+ e^{-T_{I}/}$ ,

2 Springer

 $I > \frac{e^{-T_{I}/(-e^{-T_{I}/+e^{-T_{I}/}})}}{\frac{+--I}{-+I}+e^{-T_{I}/}},$   $- + I > \frac{\frac{+--I}{-+I}(e^{-T_{I}/-e^{-T_{I}/}}) + e^{-T_{I}/}}{\frac{+--I}{-+I}+e^{-T_{I}/}},$ 

$$\Gamma + I > \frac{(-+I)(+e^{-T_{I}/} - e^{-T_{I}/}) + (e^{-T_{I}/} - e^{-T_{I}/})}{-e^{-T_{I}/} + e^{-T_{I}/}},$$