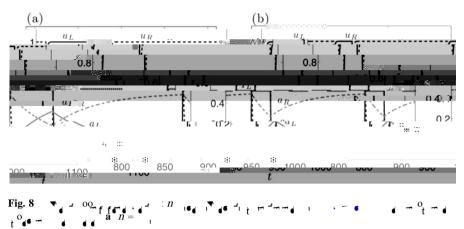

$$I(t) = -\frac{t}{T}$$

+  $I > a_L(t)$  – +  $I_R < a_R(t)$ , t (, T

f

 $u_R$ 

 $u_L$ 

m

 $I_{L}(t) = A + \frac{1}{2} +$ 

t °. – 4

## **5** Time-Variation in Both Inputs

 $a_j() = a_j(T_I) = - e^{T_I/}$   $a_j(T_I) = - e^{-T_I/}$ , j = L, R.  $(\Gamma)$   $I + - > - + e^{-T_{I}/}$  $(\Gamma)$   $\bullet$  f  $\Gamma$  - < -  $+ e^{-T_{I}/}$ ,